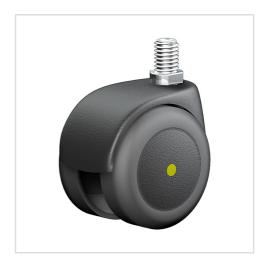

# Swivel castor 530 M12 75 PUEL

Furniture Castors Series 530 GW - Wheel PUEL

#### Wheel

coated in polyurethane, 90±3 Shore Aelecrically conductive  ${<}10^4\Omega$ 

High quality nylon wheel centre

High quality nylon housing - black Swivel bearing with combined plain-ball bearing Wheel brake - glass fibre reinforced Wheel axle revited