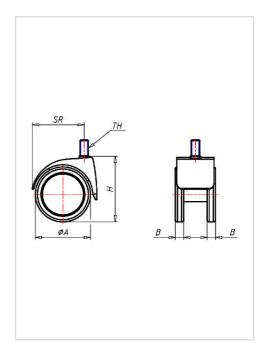

| Swivel castor                                           | Wheel-Ø A x width B mm: 75x13+13 |
|---------------------------------------------------------|----------------------------------|
| Load Capacity kg:                                       | 60                               |
| Load capacity tested according to EN 12530 and EN 12527 |                                  |
| Overall height H mm:                                    | 93                               |
| Threat mm:                                              | M12x15                           |
| Swivel radius SR mm:                                    | 72                               |
| Wheel bearing:                                          | Nylon plain bearing              |